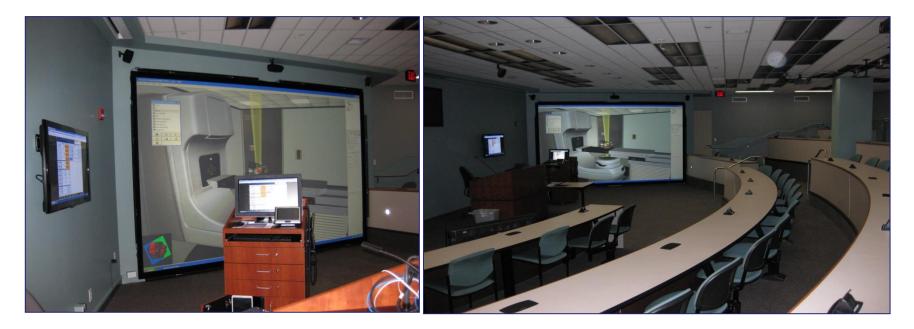

# **Immersive VERT**

### A state of the art VERT solution

- Installed in an auditorium or large classroom environment
- Aperture wall construction and some refurbishment required.
- Staged area for interaction within virtual treatment room
- Dual or single 3D projection
- Tracking system optional

### Rear projection 3D system

Projectors, screen, PC, control panel, in room monitor, 3D professional glasses supplied as part of the system.