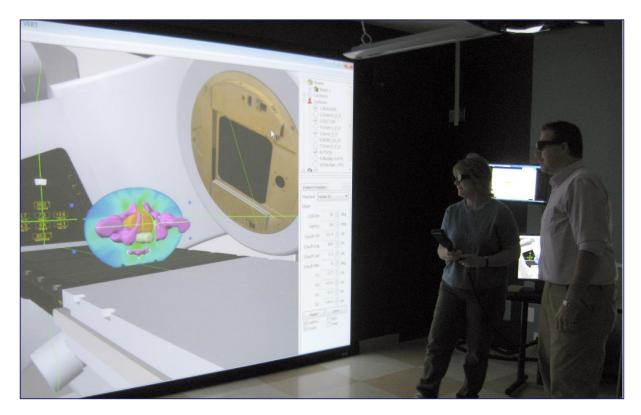

### The Flight Simulator for Radiotherapy A Virtual Linac

- A fully interactive, life size visualisation of a radiotherapy treatment room
- Authentic controls are used to operate the virtual Linac
- Deliver beams, visualise structures and dose
- Safe environment for training