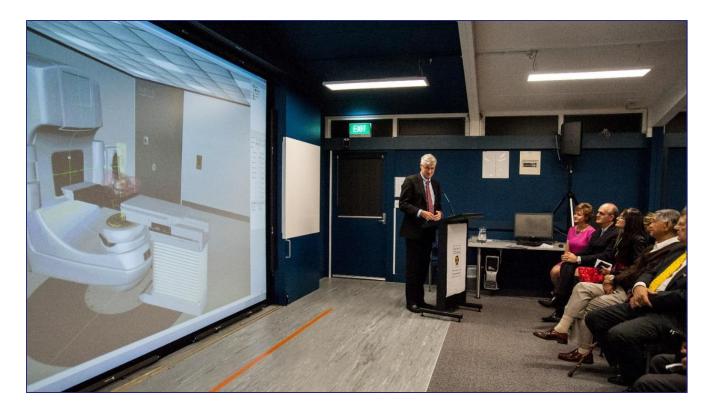

### Seminar VERT

### A cost effective compact VERT solution

- Installed in seminar and large meeting rooms
- Dedicated room not required but desirable
- No significant refurbishment required
- Possible to upgrade later to Immersive VERT

Forward 3D projection

Projector, PC, screen, cinema glasses, hand pendants supplied as part of the system.