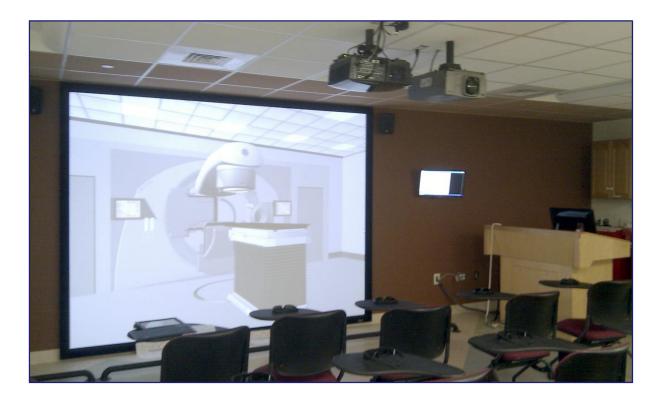

### Seminar VERT

### A cost effective compact VERT solution

- Installed in seminar and large meeting rooms
- Dedicated room not required but desirable
- No significant refurbishment required
- Possible to upgrade later to Immersive VERT

Forward 3D projection

Projector, PC, screen, cinema glasses, hand pendants supplied as part of the system.