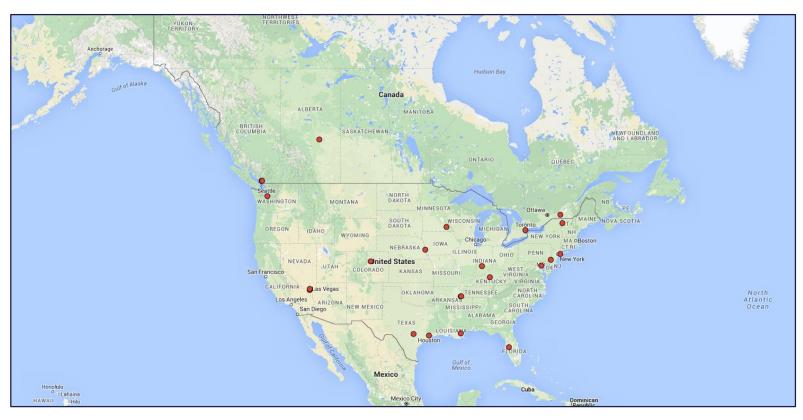

### Northern America Installations 22 Systems in 19 States

- Toronto
- Vancouver
- Burnaby
- Westmount
- Edmonton
- Bellevue, WA

- Denver, CO
- Las Vegas, NV
- New Orleans, MS
- Tampa, FL

۲

- Houston, TX
  - Las Vegas, NV

- Philadelphia, PA
- Burlington, VT
- Bloomington, IN
- Memphis, TN
- Baltimore, MD
- Rochester, MN

- Garden City, NY
- San Marcos, TX
- Omaha, NE
- Lexington, KY