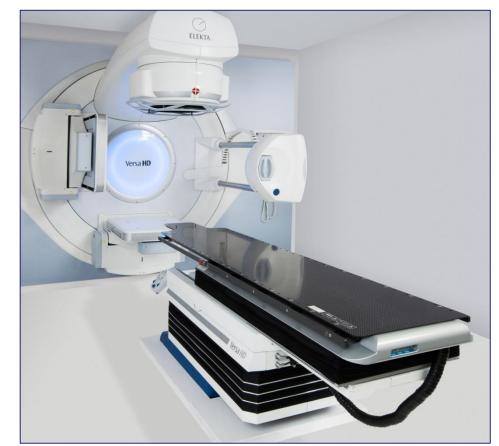

### The Flight Simulator for Radiotherapy A Virtual Linac

- A fully interactive, life size visualisation of a radiotherapy treatment room
- Authentic controls are used to operate the virtual Linac
- Deliver beams, visualise structures and dose
- Safe environment for training