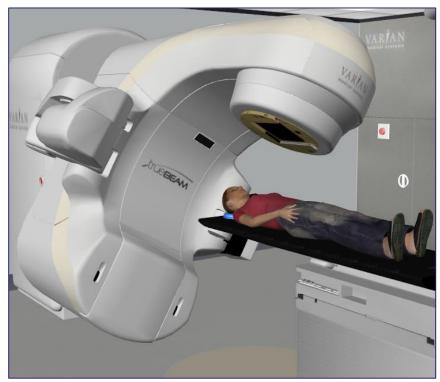

### The Flight Simulator for Radiotherapy A Virtual Linac

- A fully interactive, life size visualisation of a radiotherapy treatment room
- Authentic controls are used to operate the virtual Linac
- Deliver beams, visualise structures and dose
- Safe environment for training