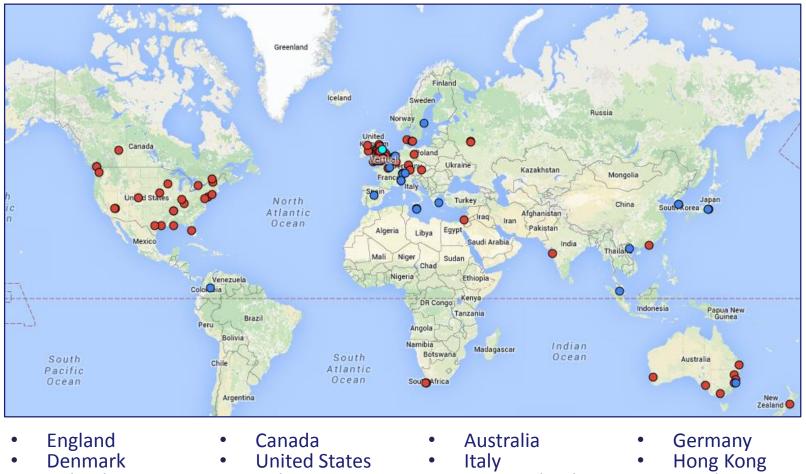

### **Global Installations** VERTUAL 112 Systems in 21 Countries

- Ireland
- Wales
- Holland •

- India •

•

- Switzerland
- **Russia**

- **New Zealand** •
- France
- South Africa

- Israel
- Malta
- Northern Ireland

### **Installed Base**

- 112 systems worldwide
- 21 Countries
- 16 Distributors
- First installation 2007