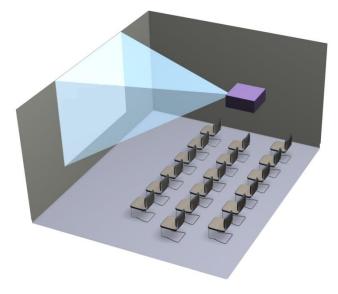

### Seminar VERT

### A cost effective compact VERT solution

- Installed in seminar and large meeting rooms
- Dedicated room not required but desirable
- No significant refurbishment required
- Possible to upgrade later to Immersive VERT

Forward 3D projection

Projector, PC, screen, cinema glasses, hand pendants supplied as part of the system.