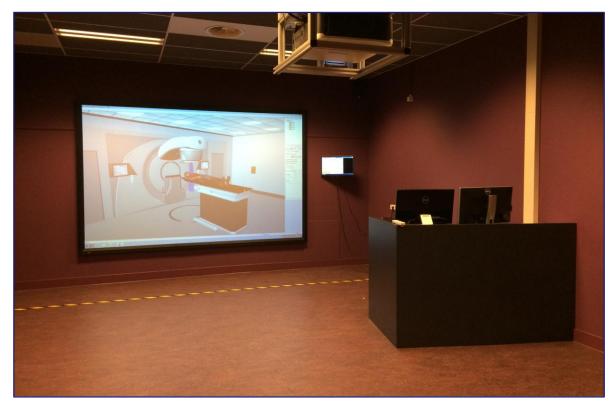

### Seminar VERT

### A cost effective compact VERT solution

- Installed in seminar and large meeting rooms
- Dedicated room not required but desirable
- No significant refurbishment required
- Possible to upgrade later to Immersive VERT

Forward 3D projection

Projector, PC, screen, cinema glasses, hand pendants supplied as part of the system.