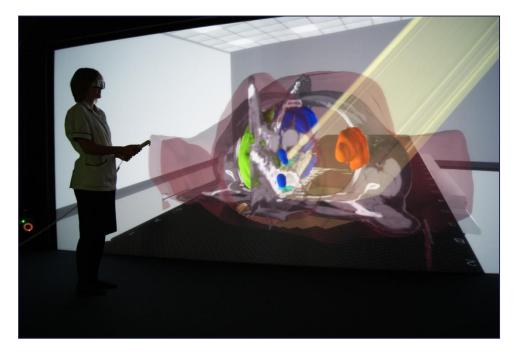

### The Flight Simulator for Radiotherapy A Virtual Linac

- A fully interactive, life size visualisation of a radiotherapy treatment room
- Authentic controls are used to operate the virtual Linac
- Deliver beams, visualise structures and dose
- Safe environment for training