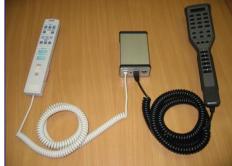

Forward 3D projection

Projector, PC, screen, cinema glasses, hand pendants supplied as part of the system.

### Rear projection 3D system

Projectors, screen, PC, control panel, in room monitor, 3D professional glasses supplied as part of the system.