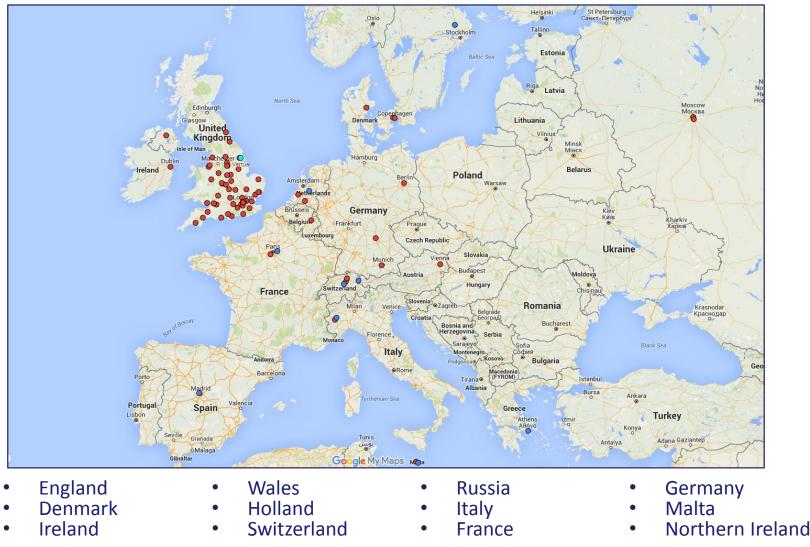

room
- Authentic controls are used to operate the virtual Linac
- Deliver beams, visualise structures and dose
- Safe environment for training



# Why do you need VERT?

• Train student therapists

ERTUAL

- Inter-professional learning
- Enhanced visualisation for developmental learning
- Additional training resource for visitors and local staff
- Technique development and review
- Test technical competence during admissions
- Outreach programmes and Increase admissions and public awareness











### **Global Installations** VERTUAL 112 Systems in 21 Countries



- Ireland
- Wales
- Holland •

- India •

•

- Switzerland
- **Russia**

- **New Zealand** •
- France
- South Africa

- Israel
- Malta
- Northern Ireland

Belgium

# CERTUALEuropean Installations66 Systems in 13 Countries



Belgium

### Northern America Installations 22 Systems in 19 States



- Toronto
- Vancouver
- Burnaby
- Westmount
- Edmonton
- Bellevue, WA

- Denver, CO
- Las Vegas, NV
- New Orleans, MS
- Tampa, FL

۲

- Houston, TX
  - Las Vegas, NV

- Philadelphia, PA
- Burlington, VT
- Bloomington, IN
- Memphis, TN
- Baltimore, MD
- Rochester, MN

- Garden City, NY
- San Marcos, TX
- Omaha, NE
- Lexington, KY

### www.vertual.co.uk

### UK and Ireland Installations 51 Systems in 4 Countries

• Wales

VERTUAL

- Northern Ireland
- Ireland
- England







### **Installed Base**

- 112 systems worldwide
- 21 Countries
- 16 Distributors
- First installation 2007



# **WERTUAL Installation breakdown by type**

| Immersive VERT Business  | 5   |
|--------------------------|-----|
| Immersive VERT Cinem