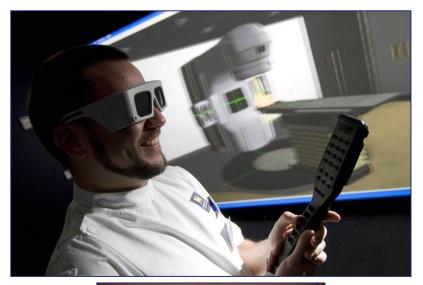

### The Flight Simulator for Radiotherapy A Virtual Linac

- A fully interactive, life size visualisation of a radiotherapy treatment room
- Authentic controls are used to operate the virtual Linac
- Deliver beams, visualise structures and dose
- Safe environment for training

### Rear projection 3D system

Projectors, screen, PC, control panel, in room monitor, 3D professional glasses supplied as part of the system.