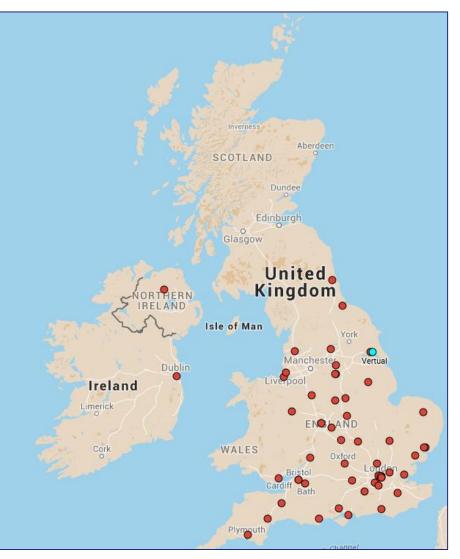

### UK and Ireland Installations 51 Systems in 4 Countries

• Wales

VERTUAL

- Northern Ireland
- Ireland
- England