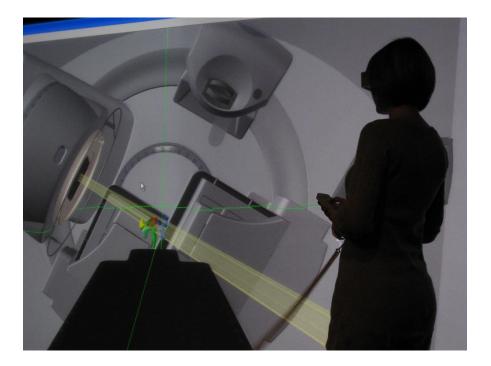

### The Flight Simulator for Radiotherapy A Virtual Linac

- A fully interactive, life size visualisation of a radiotherapy treatment room
- Authentic controls are used to operate the virtual Linac
- Deliver beams, visualise structures and dose
- Safe environment for training

# Why do you need VERT?

• Train student therapists

ERTUAL

- Inter-professional learning
- Enhanced visualisation for developmental learning
- Additional training resource for visitors and local staff
- Technique development and review
- Test technical competence during admissions
- Outreach programmes and Increase admissions and public awareness