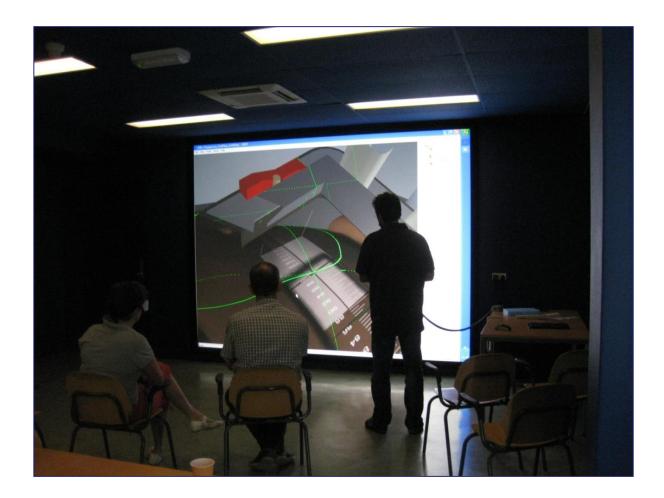

# **WERTUAL** Erasmus Medical Centre

In the VERT Room. The team getting some "Hands on" as part of the system training

University of Otago