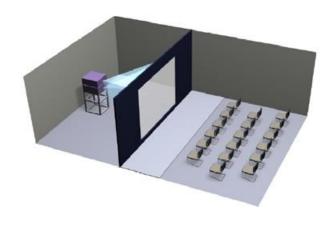

Forward 3D projection

Projector, PC, screen, cinema glasses, hand pendants supplied as part of the system.