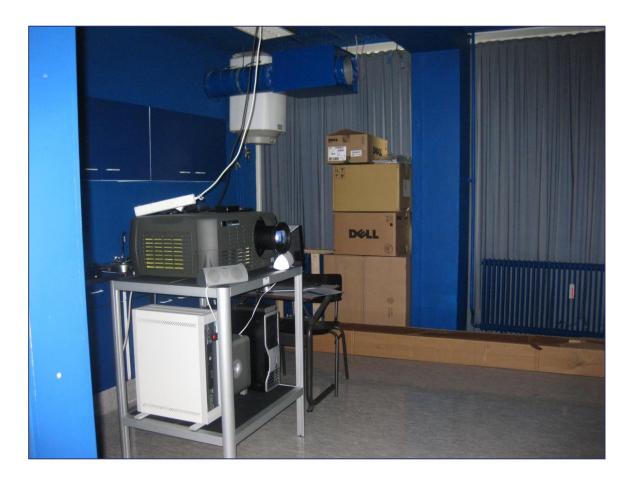

# **WERTUAL** Erasmus Medical Centre

Projector room, post system installation - Cinema grade projector